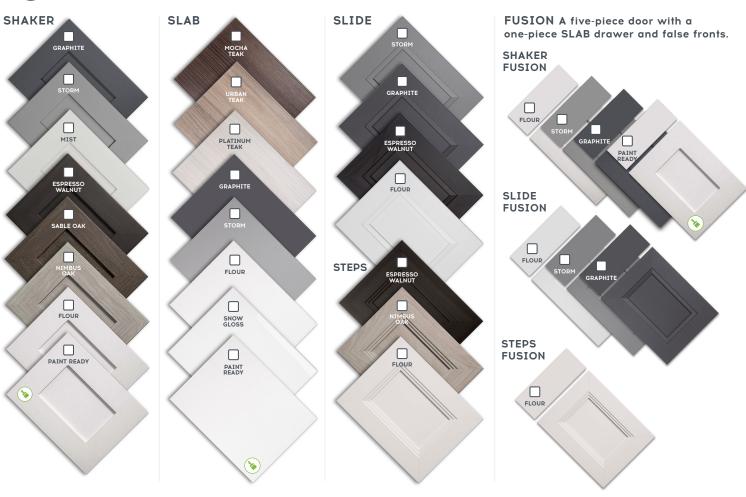

| APARTI | MENT COMPLEX: |         |       |       |     |      |     | ш             |            | 1 1 | <br> | <br> | <br>  |
|--------|---------------|---------|-------|-------|-----|------|-----|---------------|------------|-----|------|------|-------|
| P.O.#: |               | UNIT #: | 1 1 1 | 1 1 1 | 1 1 | UNIT | TYP | <b>E</b> (2 E | BR, etc.). |     | 1 1  | 1 1  | <br>1 |

## 1 PICK YOUR DOOR STYLE AND COLOR. (check one)





## 2 PICK YOUR PULL COLOR, STYLE, AND SIZE.



| 3 SELECT HINGE & CABINET CONSTRUCTION DETAILS.                                                                   |               |                                                                                      |       |        |                          |  |            |                                                                                 |  |  |  |  |  |
|------------------------------------------------------------------------------------------------------------------|---------------|--------------------------------------------------------------------------------------|-------|--------|--------------------------|--|------------|---------------------------------------------------------------------------------|--|--|--|--|-