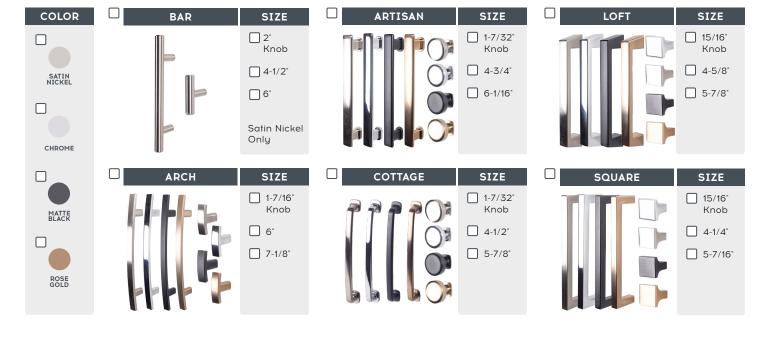

## 2 PICK YOUR PULL COLOR, STYLE, AND SIZE.

| 3 SELECT HINGE & CABINET CONSTRUCTION DETAILS.                                                                   |               |                                                                                      |       |        |                          |  |            |                                                                                 |  |  |  |  |  |
|------------------------------------------------------------------------------------------------------------------|---------------|--------------------------------------------------------------------------------------|-------|--------|--------------------------|--|------------|---------------------------------------------------------------------------------|--|--|--|--|--|
| CABINET CONSTRUCTION: (check one) FRAMED FRAMELESS (verify sidewall thickness of 5/8" or 3/4". 5/8" is standard) |               |                                                                                      |       |        |                          |  |            |                                                                                 |  |  |  |  |  |
|                                                                                                                  |               |                                                                                      |       |        |                          |  |            |                                                                                 |  |  |  |  |  |
| HINGE OVERLAY: (Framed cabinets only. Check one) 1/2" 3/4" 1" 1-1/4"                                             |               |                                                                                      |       |        |                          |  |            |                                                                                 |  |  |  |  |  |
| HINGE TYPE: (check one) LUXURY SOFT CLOSE (Premium. Not for frameless cabinets) HIDDEN HINGE (Standard)          |               |                                                                                      |       |        |                          |  |            |                                                                                 |  |  |  |  |  |
|                                                                                                                  |               |                                                                                      |       |        |                          |  |            |                                                                                 |  |  |  |  |  |
| _                                                                                                                | I ADEL MOTES  |                                                                                      |       |        | SLAB DOO                 |  | 0114417171 | ATUER MATE                                                                      |  |  |  |  |  |
| LINE ITEM                                                                                                        | LABEL NOTES   | PART TYPE (Door, Drawer Front, False Front Decorative Panel, Hamper Front, Tilt Out) | WIDTH | HEIGHT | LOCATION<br>(L   R side) |  | QUANTITY   | OTHER NOTES (Color is more than one checked on front. Special hinges or pulls.) |  |  |  |  |  |
| 1.                                                                                                               |               |                                                                                      |       |        |                          |  |            |                                                                                 |  |  |  |  |  |
| 2.                                                                                                               |               |                                                                                      |       |        |                          |  |            |                                                                                 |  |  |  |  |  |
| 3.                                                                                                               |               |                                                                                      |       |        |                          |  |            |                                                                                 |  |  |  |  |  |
| 4.                                                                                                               |               |                                                                                      |       |        |                          |  |            |                                                                                 |  |  |  |  |  |
| 5.<br>6.                                                                                                         |               |                                                                                      |       |        |                          |  |            |                                                                                 |  |  |  |  |  |
| 7.                                                                                                               |               |                                                                                      |       |        |                          |  |            |                                                                                 |  |  |  |  |  |
| 8.                                                                                                               |               |                                                                                      |       |        |                          |  |            |                                                                                 |  |  |  |  |  |
| 9.                                                                                                               |               |                                                                                      |       |        |                          |  |            |                                                                                 |  |  |  |  |  |
| 10.                                                                                                              |               |                                                                                      |       |        |                          |  |            |                                                                                 |  |  |  |  |  |
| 11.                                                                                                              |               |                                                                                      |       |        |                          |  |            |                                                                                 |  |  |  |  |  |
| 12.                                                                                                              |               |                                                                                      |       |        |                          |  |            |                                                                                 |  |  |  |  |  |
| 13.                                                                                                              |               |                                                                                      |       |        |                          |  |            |                                                                                 |  |  |  |  |  |
| 14.                                                                                                              |               |                                                                                      |       |        |                          |  |            |                                                                                 |  |  |  |  |  |
| 15.                                                                                                              |               |                                                                                      |       |        |                          |  |            |                                                                                 |  |  |  |  |  |
| 16.                                                                                                              |               |                                                                                      |       |        |                          |  |            |                                                                                 |  |  |  |  |  |
| 17.                                                                                                              |               |                                                                                      |       |        |                          |  |            |                                                                                 |  |  |  |  |  |
| 19.                                                                                                              |               |                                                                                      |       |        |                          |  |            |                                                                                 |  |  |  |  |  |
| 20.                                                                                                              |               |                                                                                      |       |        |                          |  |            |                                                                                 |  |  |  |  |  |
| 21.                                                                                                              |               |                                                                                      |       |        |                          |  |            |                                                                                 |  |  |  |  |  |
| 22.                                                                                                              |               |                                                                                      |       |        |                          |  |            |                                                                                 |  |  |  |  |  |
| 23.                                                                                                              |               |                                                                                      |       |        |                          |  |            |                                                                                 |  |  |  |  |  |
| 24.                                                                                                              |               |                                                                                      |       |        |                          |  |            |                                                                                 |  |  |  |  |  |
| 25.                                                                                                              |               |                                                                                      |       |        |                          |  |            |                                                                                 |  |  |  |  |  |
| 26.                                                                                                              |               |                                                                                      |       |        |                          |  |            |                                                                                 |  |  |  |  |  |
| 27.                                                                                                              |               |                                                                                      |       |        |                          |  |            |                                                                                 |  |  |  |  |  |
| 28.                                                                                                              |               |                                                                                      |       |        |                          |  |            |                                                                                 |  |  |  |  |  |
|                                                                                                                  | IIBI E CHECKS |                                                                                      |       |        |                          |  |            |                                                                                 |  |  |  |  |  |