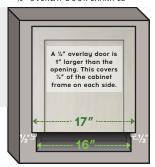

(Door Width) - (Cabinet Opening Width)

2

= HINGE OVERLAY

1/2" OVERLAY DOOR EXAMPLE